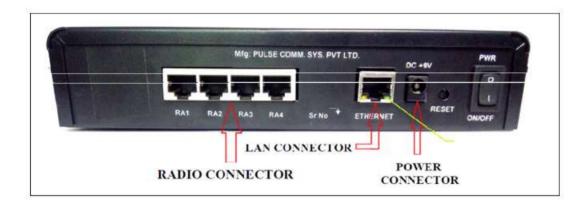

## **BACK VIEW**

#### **Connection Ports**

- Four Radio Ports (4 x RJ 45 connector) Interconnecting 4 Radios
- One Configuration Port (1 x Ethernet Connector)
- One Power Pin Socket 9V DC Supply Input