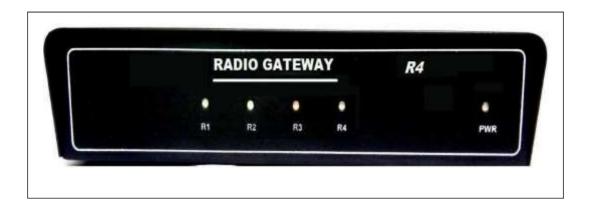

## **FRONT VIEW**

#### **Led Status Indication**

- Four Dual Color Radio Status Indication (Rx / Tx)
- Single Color Power Led